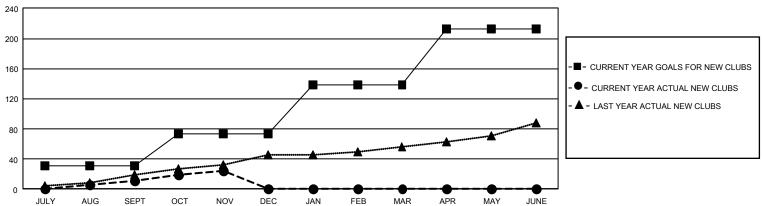

| 11        | 76            | JULY/AUG/SEPT         | 1554                   | 2,460                   | 3,837                                              |
| OCT/NOV/DEC           | 129           | 13        | 9             | OCT/NOV/DEC           | 1936                   | 2,682                   | 2,524                                              |
| JAN/FEB/MAR           | 195           | 0         | 0             | JAN/FEB/MAR           | 2061                   | 0                       | 0                                                  |
| APR/MAY/JUNE          | 219           | 0         | 0             | APR/MAY/JUNE          | 2303                   | 0                       | 0                                                  |

### GOALS AND ACTUAL NEW CLUBS CUMULATIVE



### GOALS AND ACTUAL MEMBERS CUMULATIVE



| DROPPED CLUBS: 85             |                       | 2,133 CLUBS OF 9,149 ADDED 1 OR<br>MORE NEW MEMBERS | GENDER DISTRIBUTION           MALE         173,671 (76.05%) |                                            |  |
|-------------------------------|-----------------------|-----------------------------------------------------|-------------------------------------------------------------|--------------------------------------------|--|
| DROPPED MEMBERS  DECEASED 908 |                       |                                                     | FEMALE  NON BINARY  PREFER NOT TO ANSWER                    | 54,670 (23.94%)<br>1 (0.00%)<br>19 (0.01%) |  |
| CLUB CANCELLED OTHER TOTAL    | 430<br>5,025<br>6,363 | CLICK HERE FOR CUMULATIVE MEMBE