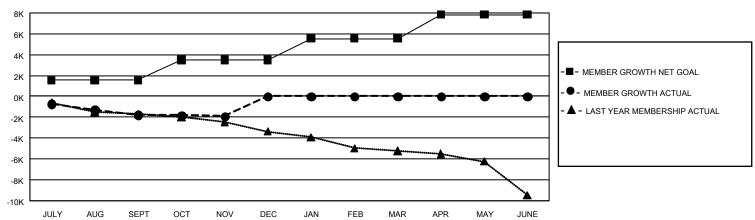

### GOALS AND ACTUAL MEMBERS CUMULATIVE

| DROPPED CLUBS: 85             |                       | 2,133 CLUBS OF 9,149 ADDED 1 OR<br>MORE NEW MEMBERS | GENDER DISTRIBUTION           MALE         173,671 (76.05%) |                                            |  |
|-------------------------------|-----------------------|-----------------------------------------------------|-------------------------------------------------------------|--------------------------------------------|--|
| DROPPED MEMBERS  DECEASED 908 |                       |                                                     | FEMALE  NON BINARY  PREFER NOT TO ANSWER                    | 54,670 (23.94%)<br>1 (0.00%)<br>19 (0.01%) |  |
| CLUB CANCELLED OTHER TOTAL    | 430<br>5,025<br>6,363 | CLICK HERE FOR CUMULATIVE MEMBERSHIP DATA           | TOTAL FAMILY UNIT MEMBE<br>FAMILY MEMBERS PAYING<br>DUES    |                                            |  |